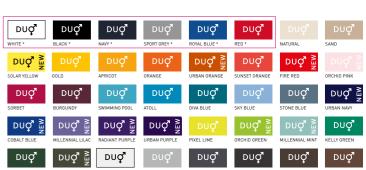

# **#MAKEYOUR LIFE EASY**

Life can be easy. As long as the selection process is simple and that the quality is trustworthy.

With the NEW B&C #E line, B&C is making your life easy.

Choose a man or a woman style, select your needed weight fabric and pick the right colour that matches your client's needs. You have 40, they are all in duo.

That's it. As simple.

**2** weights: 145 & 185 g/m<sup>2</sup>

#duo40colours #newshape #contemporary #simpleoffer #E150 #E190