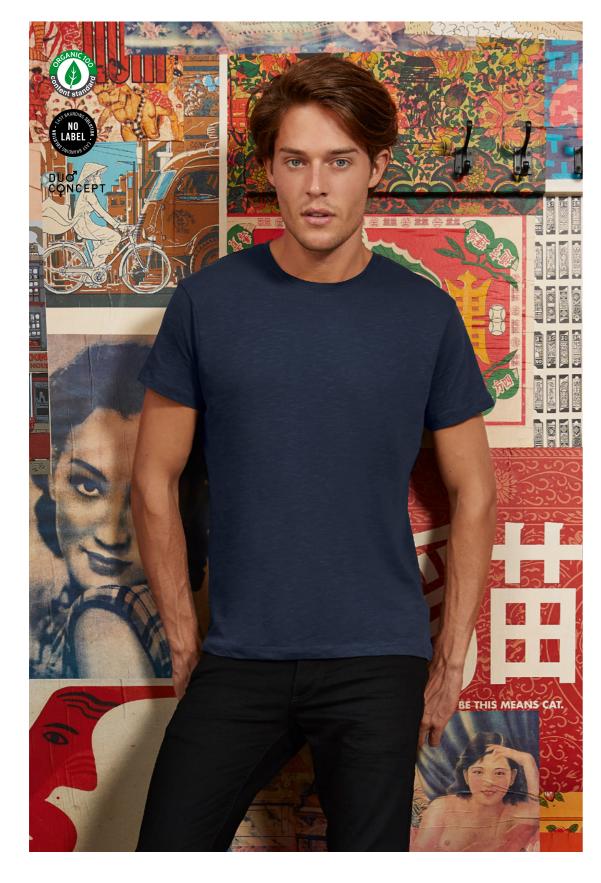

# **B&C T-SHIRT FACTORY**

/ my favourite ORGANIC T-shirts

B&C Inspire T /w. P.137

B&C Inspire V T /m. P. 138

B&C Inspire V T /w. P. 139

B&C Inspire Slub T /w. P.147

# EASY BRANDING SOLUTION TO PERFECT YOUR CUSTOMISATION

The 18 B&C favourite T-shirts (Organic Inspire, Triblend, Sublimation) have no brand label located in the collar and, to make your life easier, a size chip only.

To optimise efficiency when sorting your T-shirts, we differentiated men/unisex and women styles. For men and unisex styles, size chips have a black background when for women fits they have a white background.

> This Easy branding solution allows you to complete the customisation of your T-shirt. With B&C No Label Tees, the UNIQUE and fully personalised T-shirt line you are dreaming of is already waiting for you.