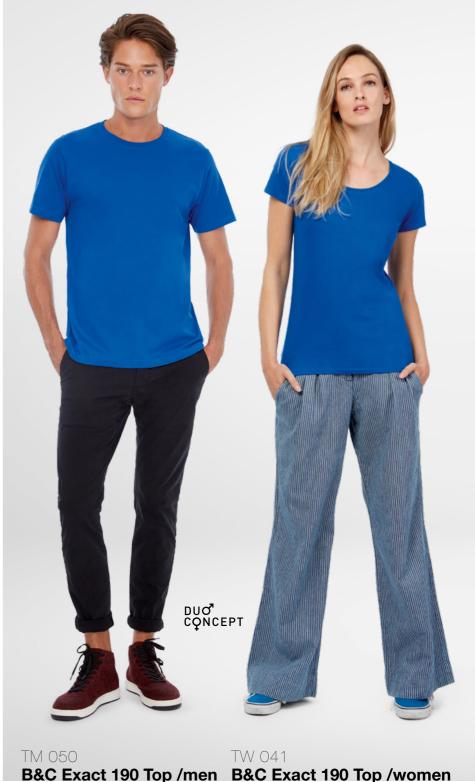

## **B&C Exact 190**

Single Jersey | 100% pre-shrunk ring-spun cotton 185 g/m² | XS\* - S - M - L - XL - 2XL - 3XL\*\* - 4XL\*\* 10 pcs/pack & 100 pcs/carton | REGULAR FIT

## TW 040

## **B&C Exact 190 /women**

Single Jersey | 100% pre-shrunk ring-spun cotton 185 g/m² | XS - S - M - L - XL - 2XL 5 pcs/pack & 50 pcs/carton | MEDIUM FIT