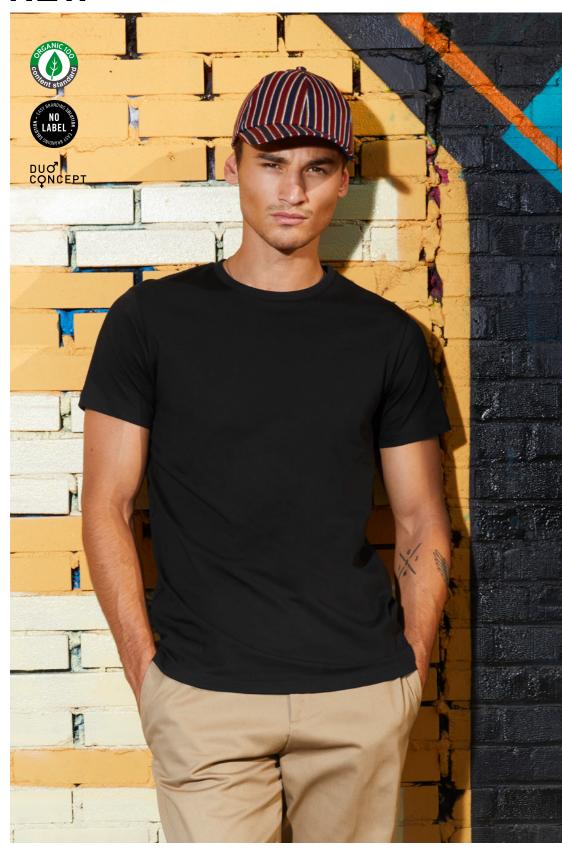

MY FAVOURITE **ORGANIC** T-SHIRT

SINGLE JERSEY - 140 G/M<sup>2</sup>

100% RING-SPUN 100% COMBED SINGLE JERSEY

# THE COOL & CONSCIOUS ULTRA-PRINTABLE TEES

**B&C T-SHIRTS FABRICS** 

Made of combed ring-spun cotton, high-end screen-print results.

- Outstanding surface for all screen-printing techniques
- Ready for discharge screen-print
- Allowing all cotton heat transfers
- Exceptional surface for DTG

Our organic T-shirts are made of organic yarns certified by OCS

**TIP** If you choose for a heat transfer print for this style, select a lightweight transfer in order to avoid to apply a thick and heavyweight design on such a soft, light and luxury handfeel style.

## STYLES:

- B&C Inspire T /men & B&C Inspire T /women
- B&C Inspire V T /men & B&C Inspire V T /women
- B&C Inspire Slub T /men & B&C Inspire Slub T /women
- B&C Inspire Plus T /men & B&C Inspire Plus T /women
- B&C Inspire LSL T /men & B&C Inspire LSL T /women
- B&C Inspire Tank T /men & B&C Inspire Tank T /women