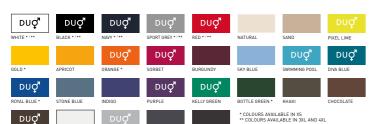

# **#MAKEYOUR LIFE EASY**

Life can be easy. As long as the selection process is simple and that the quality is trustworthy.

With the NEW B&C #E line, B&C is making your life easy.

Choose a man or a woman style, select your needed weight fabric and pick the right colour that matches your client's needs. You have 40, they are all in duo.

That's it. As simple.

**2** weights: 145 & 185 g/m<sup>2</sup>

#duo40colours #newshape #contemporary #simpleoffer #E150 #E190