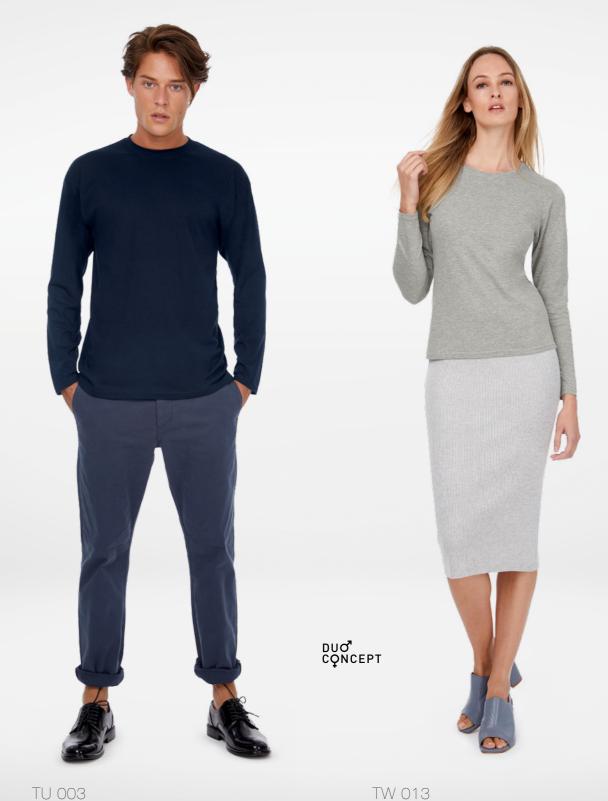

## **B&C TM055 Triblend /men**

"Triblend" Single Jersey

50% polyester, 25% cotton, 25% viscose 130 g/m² | S - M - L - XL - 2XL - 3XL 10 pcs/pack & 50 pcs/carton | MEDIUM FIT SOLID COLOURS

## **B&C TW056 Triblend /women**

"Triblend" Single Jersey
50% polyester, 25% cotton, 25% viscose 130 g/m² | XS - S - M - L - XL - 2XL 10 pcs/pack & 50 pcs/carton | MEDIUM FIT

## **B&C TM057 V Triblend /men**

"Triblend" Single Jersey
50% polyester, 25% cotton, 25% viscose
130 g/m² | S - M - L - XL -2XL - 3XL 10 pcs/pack & 50 pcs/carton | MEDIUM FIT

## **B&C TW058 V Triblend /women**

"Triblend" Single Jersey
50% polyester, 25% cotton, 25% viscose
130 g/m² I XS - S - M - L - XL - 2XL
10 pcs/pack & 50 pcs/carton | MEDIUM FIT

154. 155.