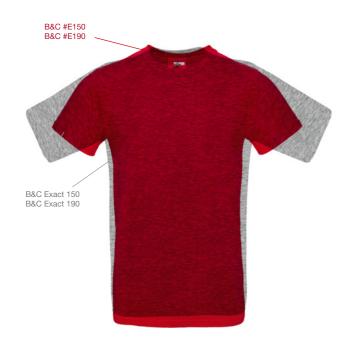

## **B&C #E COLLAR**

- More open neckline
- Thinner modern rib collar

## **B&C #E SLEEVES**

- Reshaped armhole
- for better sleeve fit
- Narrower sleeves
- Natural shoulder

## **B&C #E BODY LENGTH**

- Longer
- Contemporary proportions

## **B&C #E BODY WIDTH**

- Reshaped body
- with the right amount of ease
- Tubular for maximum
- comfort and movement