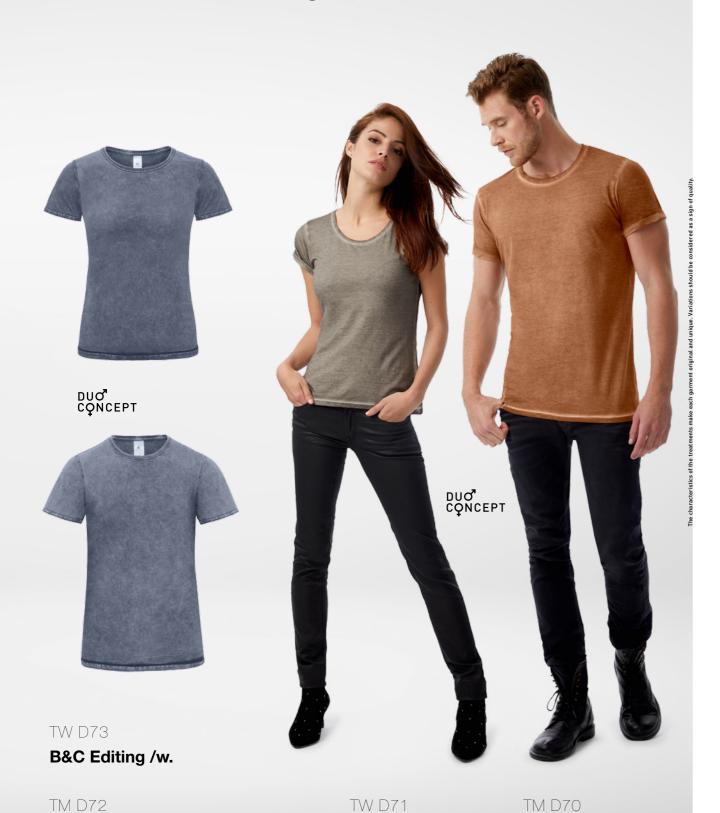

## TM D72 B&C Editing /m.

100% pre-shrunk ring-spun cotton | 185 g/m<sup>2</sup> men S - M - L - XL - XXL I women XS - S - M - L - XL 5 pcs/pack & 25 pcs/carton | MEDIUM FIT

## B&C DNM Plug In /w. B&C DNM Plug In /m.

## Single Jersey

100% pre-shrunk ring-spun cotton l 145 g/m $^2$ 100% pre-shrunk ring-spun cotton women XS - S - M - L - XL I men S - M - L - XL - 2XL 110 g/m<sup>2</sup> | S - M - L - XL - 2XL 5 pcs/pack & 25 pcs/carton | MEDIUM FIT 5 pcs/pack & 25 pcs/carton | **MEDIUM FIT** 