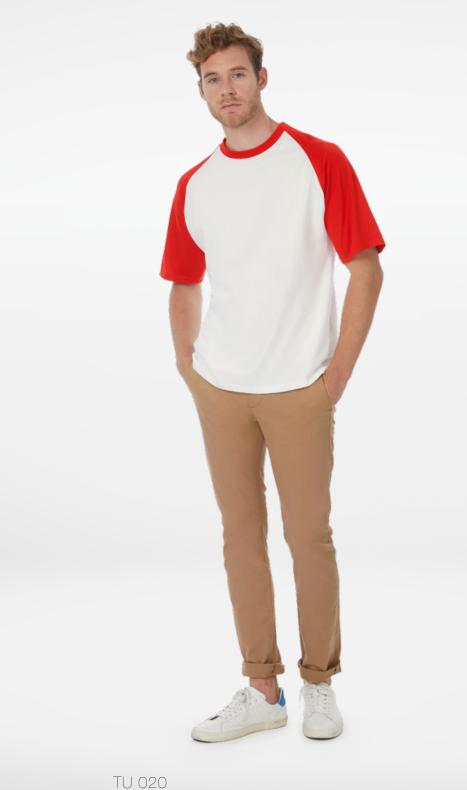

## **B&C Base-Ball**

## Single Jersey

100% pre-shrunk ring-spun cotton 185 g/m² | S - M - L - XL - 2XL 10 pcs/pack & 50 pcs/carton | REGULAR FIT