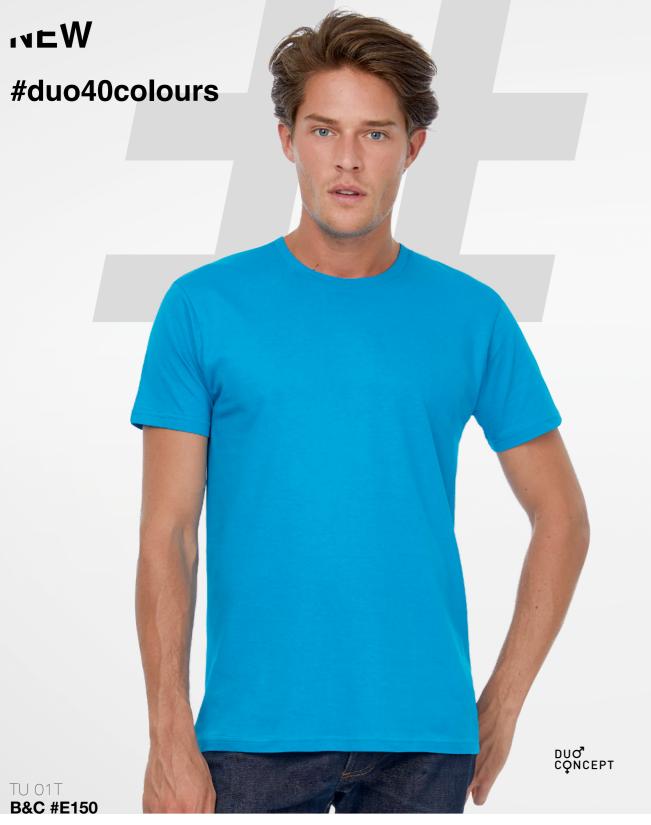

## The NEW B&C #E line is made of THE SAME ICONIC #ULTRA-PRINTABLE 100% RING-SPUN COTTON FABRIC THAN THE B&C EXACT LINE.

It encompasses the same softness, comfort and #premium printing surface.

And in addition to this, it offers #newshapes & a #contemporaryfit in an #amazing palette of #40colours all in #duo.

That's it. As simple.

**2** weights: 145 & 185 g/m<sup>2</sup>

#duo40colours #newshape #contemporary #simpleoffer #E150 #E190