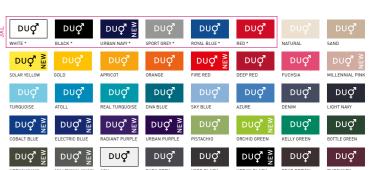

# **#MAKEYOUR LIFE EASY**

Life can be easy. As long as the selection process is simple and that the quality is trustworthy.

With the NEW B&C #E line, B&C is making your life easy.

Choose a man or a woman style, select your needed weight fabric and pick the right colour that matches your client's needs. You have 40, they are all in duo.

That's it. As simple.

**2** weights: 145 & 185 g/m<sup>2</sup>

#duo40colours #newshape #contemporary #simpleoffer #E150 #E190