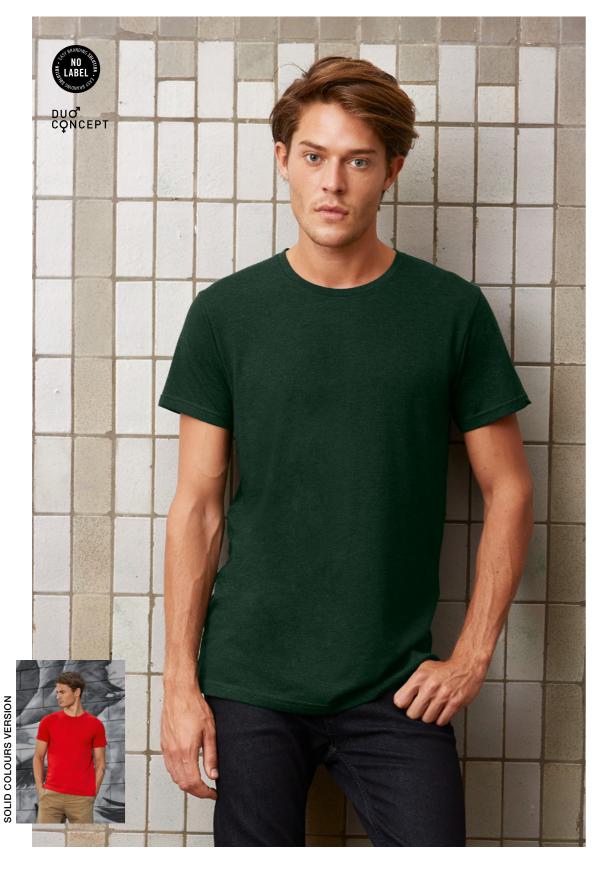

# EASY BRANDING SOLUTION TO PERFECT YOUR CUSTOMISATION

The 18 B&C favourite T-shirts (Organic Inspire, Triblend, Sublimation) have no brand label located in the collar and, to make your life easier, a size chip only.

To optimise efficiency when sorting your T-shirts, we differentiated men/unisex and women styles. For men and unisex styles, size chips have a black background when for women fits they have a white background.

> This Easy branding solution allows you to complete the customisation of your T-shirt. With B&C No Label Tees, the UNIQUE and fully personalised T-shirt line you are dreaming of is already waiting for you.

To enable you to follow all EU regulations, the composition label (complying with mandatory information and EU languages rules) is located on the left side seam of the style.