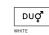

## / my favourite **TRIBLEND** T-shirts

B&C TM055 Triblend /m. B&C TW056 Triblend /w.

B&C TM057 V Triblend /m. P.154

B&C TW058 V Triblend /w. P.155

/ my favourite

# MY FAVOURITE TRIBLEND T-SHIRT

**B&C T-SHIRTS FABRICS** 

SINGLE JERSEY - 130 G/M<sup>2</sup>

# ULTRA-SOFT, ULTRAPRINTABLE AND PERFECTLY RELAXED

- Cotton comfort
- · Resistance of polyester
- · Luxurious drape of the viscose (ultra soft and silky)
- And it's breathable

You can use <u>discharge printing</u> as the fabric is dyed with reactive dye stuff. <u>Water based printing</u> also gives good results. <u>Sublimation</u> technique can also be used on light colours, as 75% of the fabric will react it gives the garment an interesting vintage look.