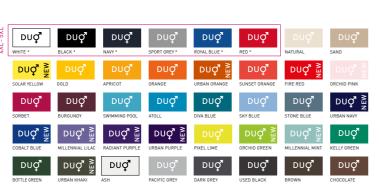

# **#MAKEYOUR LIFE EASY**

Life can be easy. As long as the selection process is simple and that the quality is trustworthy.

With the NEW B&C #E line, B&C is making your life easy.

Choose a man or a woman style, select your needed weight fabric and pick the right colour that matches your client's needs. You have 40, they are all in duo.

That's it. As simple.

**2** weights: 145 & 185 g/m<sup>2</sup>

#duo40colours #newshape #contemporary #simpleoffer #E150 #E190