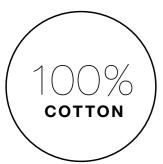

# ALSO AVAILABLE: 100% SLUB YARN

For textured look and exceptionnal softness, discover

B&C INSPIRE SLUB T /MEN & B&C INSPIRE SLUB T /WOMEN

Want more of B&C Slub fabric?
Check the following page >>

100% RING-SPUN 100% SLUB YARN SINGLE JERSEY

## **EXCEPTIONAL PRINTING QUALITY AND INCREDIBLY MODERN LOOK**

A slub yarn is a yarn made out of twisted fibers with incidental extra-fat lumps.

**B&C T-SHIRTS FABRICS** 

The combination of thickness and random variations ensures textured effects. Fabric dyeing is carried out in solid colours so that slub effect is prominent.

The fabric is soft, resistant, ring-spun and exceptionally smooth. You enjoy a unique textured look. This yarn produces a vintage surface finish without sacrificing the quality of the fabric.

120 G/M<sup>2</sup>