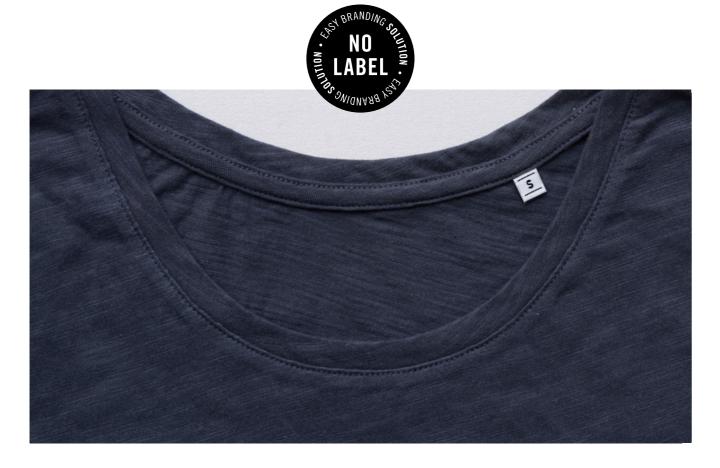

# EASY BRANDING SOLUTION TO PERFECT YOUR CUSTOMISATION

The 18 B&C favourite T-shirts (Organic Inspire, Triblend, Sublimation) have no brand label located in the collar and, to make your life easier, a size chip only.

To optimise efficiency when sorting your T-shirts, we differentiated men/unisex and women styles. For men and unisex styles, size chips have a black background when for women fits they have a white background.

> This Easy branding solution allows you to complete the customisation of your T-shirt. With B&C No Label Tees, the UNIQUE and fully personalised T-shirt line you are dreaming of is already waiting for you.

To enable you to follow all EU regulations, the composition label (complying with mandatory information and EU languages rules) is located on the left side seam of the style.