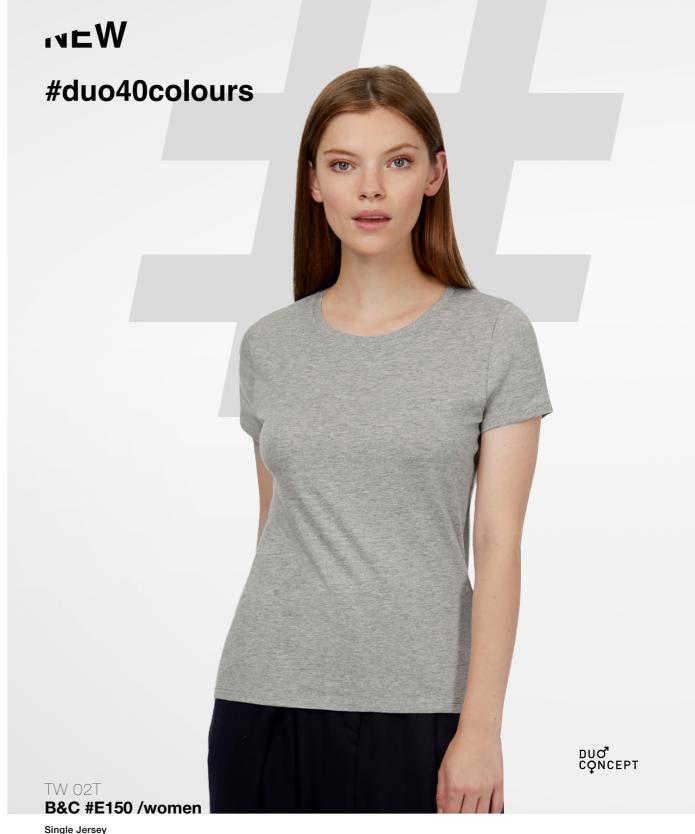

## The NEW B&C #E line is made of THE SAME ICONIC #ULTRA-PRINTABLE 100% RING-SPUN COTTON FABRIC THAN THE B&C EXACT LINE.

It encompasses the same softness, comfort and #premium printing surface.

And in addition to this, it offers #newshapes & a #contemporaryfit in an #amazing palette of #40colours all in #duo.

# **#MAKEYOUR LIFE EASY**

Life can be easy. As long as the selection process is simple and that the quality is trustworthy.

With the NEW B&C #E line, B&C is making your life easy.

Choose a man or a woman style, select your needed weight fabric and pick the right colour that matches your client's needs. You have 40, they are all in duo.

That's it. As simple.

**2** weights: 145 & 185 g/m<sup>2</sup>

#duo40colours #newshape #contemporary #simpleoffer #E150 #E190