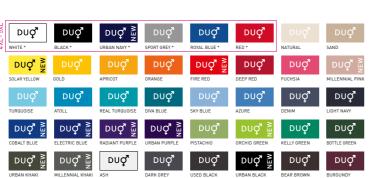

# **#MAKEYOUR LIFE EASY**

Life can be easy. As long as the selection process is simple and that the quality is trustworthy.

With the NEW B&C #E line, B&C is making your life easy.

Choose a man or a woman style, select your needed weight fabric and pick the right colour that matches your client's needs. You have 40, they are all in duo.

That's it. As simple.

**2** weights: 145 & 185 g/m<sup>2</sup>

#duo40colours #newshape #contemporary #simpleoffer #E150 #E190