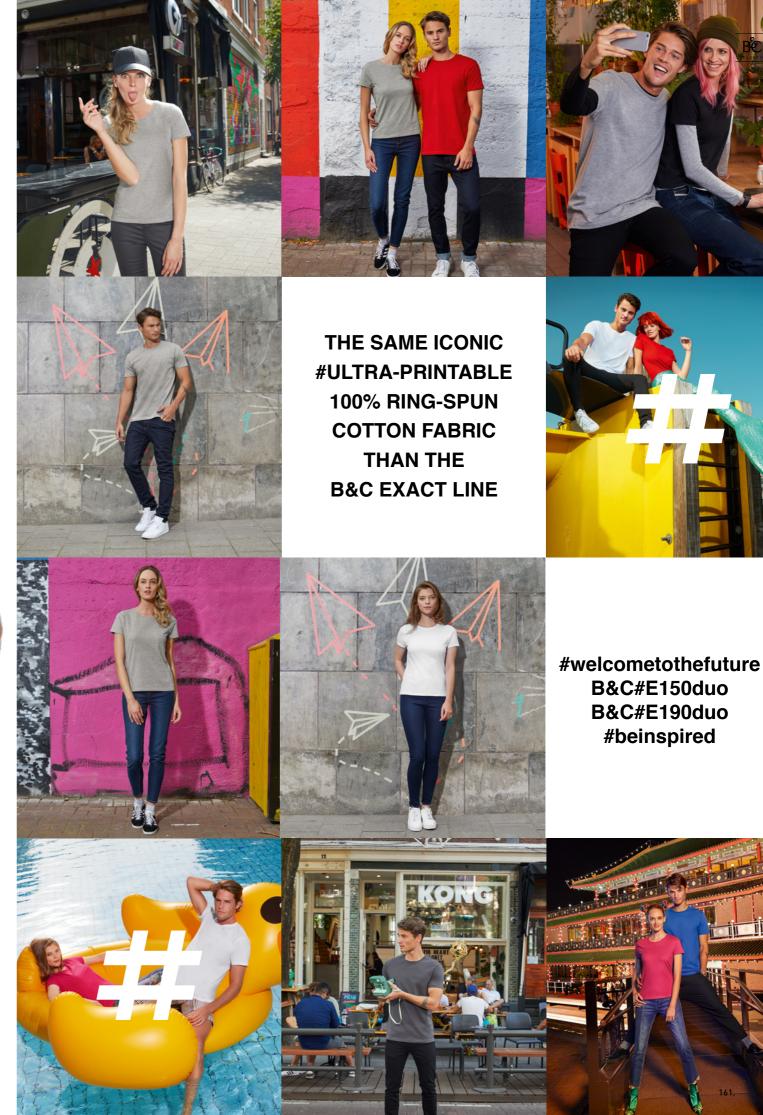

## The NEW B&C #E line is made of THE SAME ICONIC #ULTRA-PRINTABLE 100% RING-SPUN COTTON FABRIC THAN THE B&C EXACT LINE.

It encompasses the same softness, comfort and #premium printing surface.

And in addition to this, it offers #newshapes & a #contemporaryfit in an #amazing palette of #40colours all in #duo.

# Want to see in details the differences between the B&C #E styles and the B&C Exact styles?

# B&C #E compared to B&C Exact