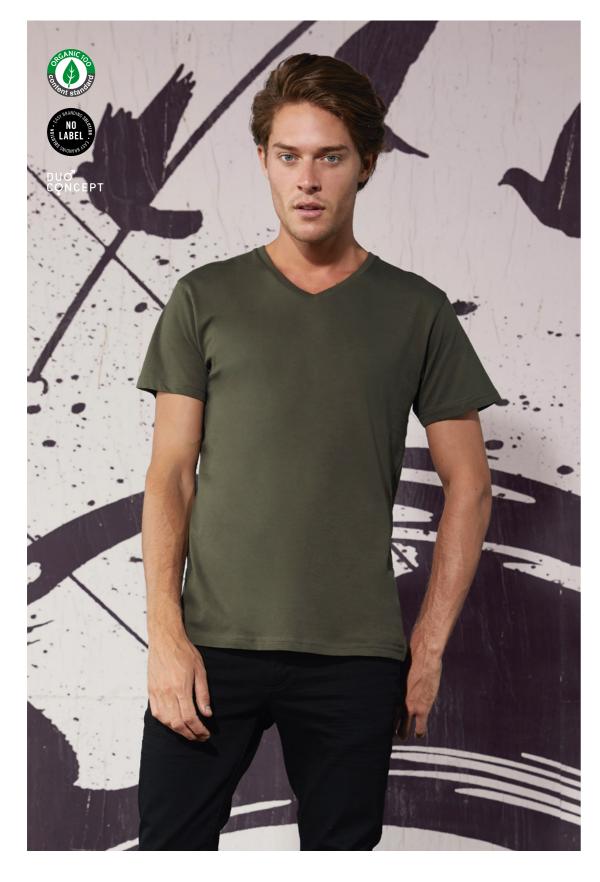

# ALSO AVAILABLE: 100% SLUB YARN

For textured look and exceptionnal softness, discover

B&C INSPIRE SLUB T /MEN & B&C INSPIRE SLUB T /WOMEN

Want more of B&C Slub fabric?
Check the following page >>

100% RING-SPUN 100% SLUB YARN SINGLE JERSEY

## **EXCEPTIONAL PRINTING QUALITY AND INCREDIBLY MODERN LOOK**

A slub yarn is a yarn made out of twisted fibers with incidental extra-fat lumps.

**B&C T-SHIRTS FABRICS** 

The combination of thickness and random variations ensures textured effects. Fabric dyeing is carried out in solid colours so that slub effect is prominent.

The fabric is soft, resistant, ring-spun and exceptionally smooth. You enjoy a unique textured look. This yarn produces a vintage surface finish without sacrificing the quality of the fabric.

120 G/M<sup>2</sup>

## STYLES:

- B&C Inspire Slub T /men & B&C Inspire Slub T /women
- B&C Too Chic /men & B&C Too Chic /women

MY FAVOURITE ORGANIC T-SHIRT

## **B&C INSPIRE SLUB T** /MEN & /WOMEN

120 G/M<sup>2</sup> 100% ORGANIC COTTON 100% COMBED 100% RING-SPUN

P. 146 & 147

LAB ATTITUDE