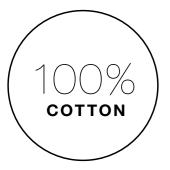

Certain colours are said to change the way you feel.

Green, for instance, can make people hungry – which might explain why everyone loves to picnic in the park.

And if you wear a mood ring, it tells the world exactly how you feel – sea green signifies relaxation, dark blue implies passion, pink that you are inspired or orange optimistic.

By the way, if you find a red feather, it means you have good fortune.

So we wanted to find out what happens when you throw pigments of colour in the water.

Look at that. Purely magnetic, right?

With the **extensive colour offer of the B&C T-shirts**, select your coolest colour and provide maximum attractiveness to your message.