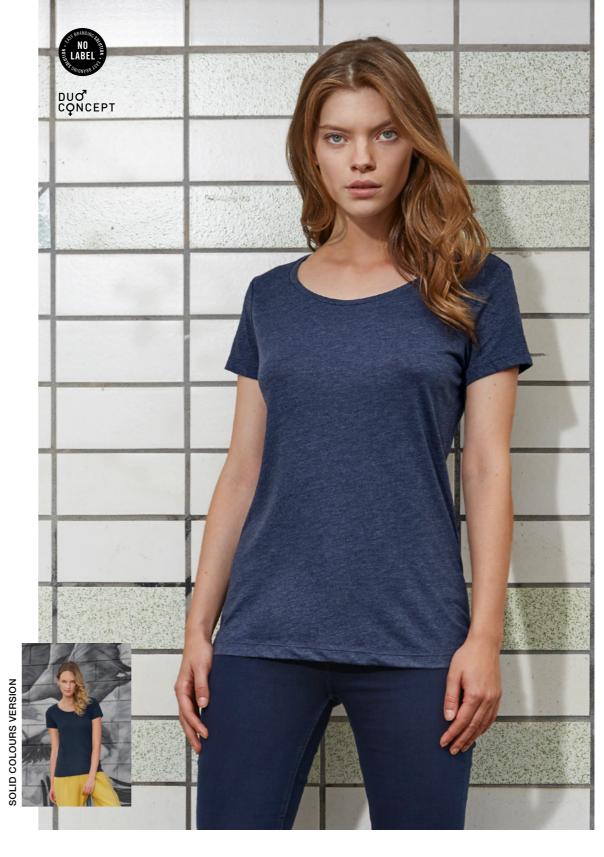

# EASY BRANDING SOLUTION TO PERFECT YOUR CUSTOMISATION

The 18 B&C favourite T-shirts (Organic Inspire, Triblend, Sublimation) have no brand label located in the collar and, to make your life easier, a size chip only.

To optimise efficiency when sorting your T-shirts, we differentiated men/unisex and women styles. For men and unisex styles, size chips have a black background when for women fits they have a white background.

> This Easy branding solution allows you to complete the customisation of your T-shirt. With B&C No Label Tees, the UNIQUE and fully personalised T-shirt line you are dreaming of is already waiting for you.

To enable you to follow all EU regulations, the composition label (complying with mandatory information and EU languages rules) is located on the left side seam of the style.