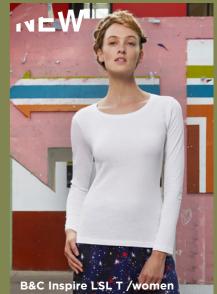

## **B&C Inspire LSL T /women**

Single Jersey
100% organic combed ring-spun cotton
140 g/m² I XS - S - M - L - XL - 2XL
10 pcs/pack & 50 pcs/carton | MEDIUM FIT

SPORT GREY: 90% ORGANIC COMBED RING-SPUN COTTON - 10% VISCOSE