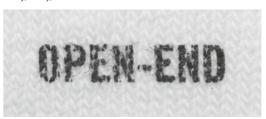

## **OPEN-ENDED YARN**

With fewer fibres than ring-spun cotton, carded fibres are blown together, resulting in a loosely bound, thicker yarn. Open-ended yarns often result in fabric with a rough hand.

## OPEN-END

Bulky, fuzzy, uneven knit