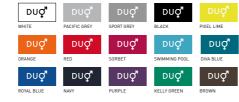

# **#MAKEYOUR LIFE EASY**

Life can be easy. As long as the selection process is simple and that the quality is trustworthy.

With the NEW B&C #E line, B&C is making your life easy.

Choose a man or a woman style, select your needed weight fabric and pick the right colour that matches your client's needs. You have 40, they are all in duo.

That's it. As simple.

**2** weights: 145 & 185 g/m<sup>2</sup>

#duo40colours #newshape #contemporary #simpleoffer #E150 #E190