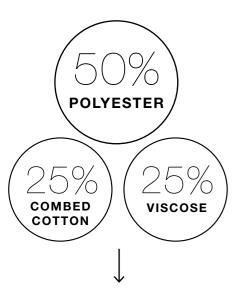

## **B&C TM055 Triblend /men**

"Triblend" Single Jersey

50% polyester, 25% cotton, 25% viscose 130 g/m² | S - M - L - XL - 2XL - 3XL 10 pcs/pack & 50 pcs/carton | MEDIUM FIT SOLID COLOURS

## **B&C TW056 Triblend /women**

"Triblend" Single Jersey
50% polyester, 25% cotton, 25% viscose 130 g/m² | XS - S - M - L - XL - 2XL 10 pcs/pack & 50 pcs/carton | MEDIUM FIT

## **B&C TM057 V Triblend /men**

"Triblend" Single Jersey
50% polyester, 25% cotton, 25% viscose
130 g/m² | S - M - L - XL -2XL - 3XL 10 pcs/pack & 50 pcs/carton | MEDIUM FIT

## **B&C TW058 V Triblend /women**

"Triblend" Single Jersey
50% polyester, 25% cotton, 25% viscose
130 g/m² I XS - S - M - L - XL - 2XL
10 pcs/pack & 50 pcs/carton | MEDIUM FIT

154. 155.