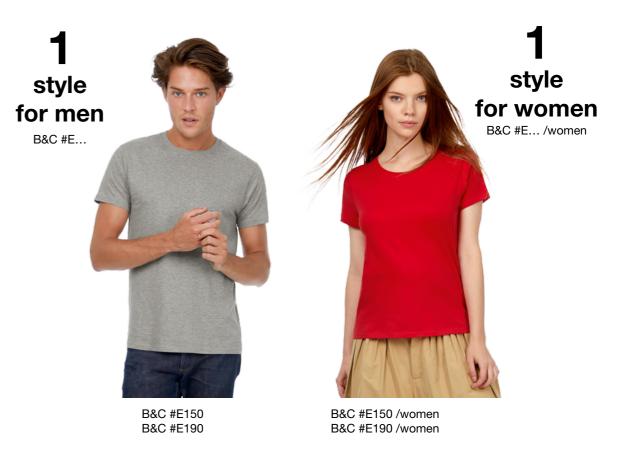

ovement

# B&C #E150 /women B&C #E190 /women B&C Women-Only

# B&C #E /women compared to B&C Women-Only

## **B&C #E /WOMEN BODY LENGTH**

- Longer

## **B&C #E /WOMEN SLEEVES**

- More open sleeves
- Reshaped armhole
- for best sleeve fit
- Natural shoulder

## **B&C #E /WOMEN COLLAR**

- More open neckline
- Thin feminine collar

## **B&C #E /WOMEN BODY WIDTH**

- Relaxed fit
- New retail based
- Side seams
- Feminine detailing

# **#MAKEYOUR LIFE EASY**

Life can be easy. As long as the selection process is simple and that the quality is trustworthy.

With the NEW B&C #E line, B&C is making your life easy.

Choose a man or a woman style, select your needed weight fabric and pick the right colour that matches your client's needs. You have 40, they are all in duo.

That's it. As simple.



**2** weights: 145 & 185 g/m<sup>2</sup>



#duo40colours #newshape #contemporary #simpleoffer #E150 #E190



## Single Jersey

100% pre-shrunk ring-spun cotton 145 g/m² | XS - S - M - L - XL - 2XL - 3XL - 4XL\* - 5XL\* 10 pcs/pack & 100 pcs/carton | REGULAR FIT

: EXISTS IN UNISEX /WOMEN /KIDS (P. 382)





## Single Jersey

100% pre-shrunk ring-spun cotton 145 g/m<sup>2</sup> | XS - S - M - L - XL - 2XL - 3XL\* 10 pcs/pack & 50 pcs/carton | MEDIUM FIT







## TU 002 **B&C Exact 150**

## Single Jersey

100% pre-shrunk ring-spun cotton 145 g/m<sup>2</sup> | XS\* - S - M - L - XL - 2XL - 3XL\*\* - 4XL\*\*



| OUQ COMMON COLOURS |               |              |           |
|--------------------|---------------|--------------|-----------|
| DU <b>Ç</b>        | DUQ"          | DUQ"