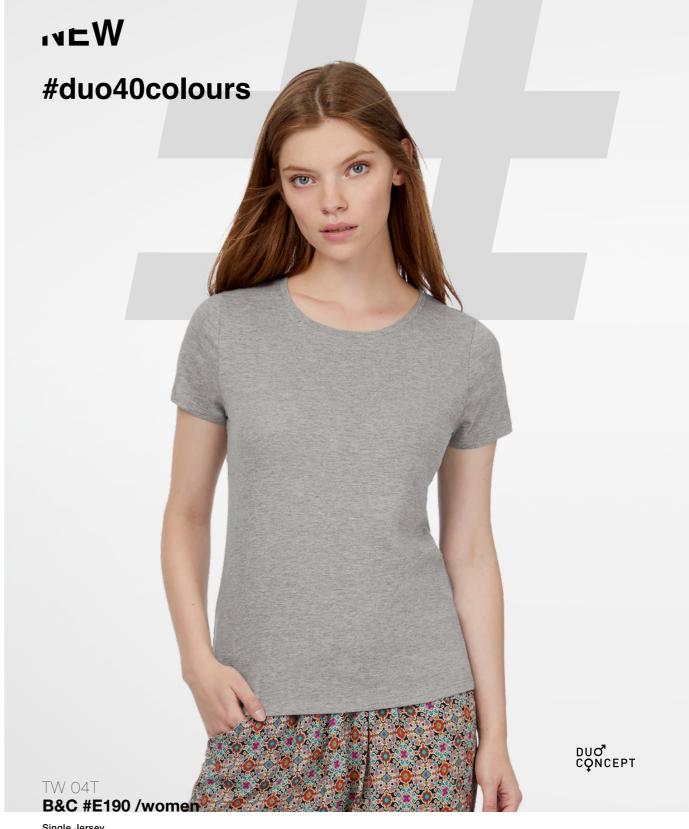

## The NEW B&C #E line is made of THE SAME ICONIC #ULTRA-PRINTABLE 100% RING-SPUN COTTON FABRIC THAN THE B&C EXACT LINE.

It encompasses the same softness, comfort and #premium printing surface.

And in addition to this, it offers #newshapes & a #contemporaryfit in an #amazing palette of #40colours all in #duo.

The NEW B&C #E line is the perfect #basictee line, your new #contemporary and #iconic B&C T-shirts.

# **#MAKEYOUR LIFE EASY**

Life can be easy. As long as the selection process is simple and that the quality is trustworthy.

With the NEW B&C #E line, B&C is making your life easy.

Choose a man or a woman style, select your needed weight fabric and pick the right colour that matches your client's needs. You have 40, they are all in duo.

That's it. As simple.

**2** weights: 145 & 185 g/m<sup>2</sup>

#duo40colours #newshape #contemporary #simpleoffer #E150 #E190